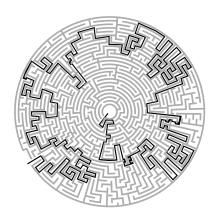

|



### Sudoku 3

|   | 6          |            |        |   | 1 | 9           |   | 7 |
|---|------------|------------|--------|---|---|-------------|---|---|
| 1 |            |            |        |   | 7 | 9<br>2<br>4 | 3 |   |
|   | 8          |            |        |   |   | 4           |   | 6 |
|   | <b>8 1</b> | 8          |        |   | 2 |             |   | 4 |
|   | 7          |            |        | 4 |   |             | 9 |   |
| 9 |            |            | 1      |   |   | 7           | 9 |   |
| 9 |            | 7          |        |   |   |             | 4 |   |
|   | 5          | <b>1</b> 9 | 6<br>3 |   |   |             |   | 9 |
| 8 |            | 9          | 3      |   |   |             | 2 |   |











•



# Brain game answers

#### Solve the maze



#### Sudoku

| 3 | 8 | 7 | 5 | 2 | 1 | 9 | 6 | 4 |
|---|---|---|---|---|---|---|---|---|
| 5 | 4 | 2 | 6 | 3 | 9 | 1 | 7 | 8 |
| 9 | 1 | 6 | 4 | 8 | 7 | 5 | 2 | 3 |
| 7 | 6 | 8 | 1 | 4 | 5 | 2 | 3 | 9 |
| 2 | 3 | 1 | 9 | 7 | 8 | 4 | 5 | 6 |
| 4 | 9 | 5 | 3 | 6 | 2 | 7 | 8 | 1 |
| 6 | 2 | 9 | 8 | 5 | 4 | 3 | 1 | 7 |
| 1 | 7 | 3 | 2 | 9 | 6 | 8 | 4 | 5 |
| 8 | 5 | 4 | 7 | 1 | 3 | 6 | 9 | 2 |

| 19            | 4             | 7 | 8                  | 6                  | 1 | 2      | 5          | 3          |
|---------------|---------------|---|--------------------|--------------------|---|--------|------------|------------|
| 2<br><b>5</b> | 1             | 8 | 4                  | 5                  | 3 | 6      | 7          | 9          |
| 5             | 6             | 3 | 7